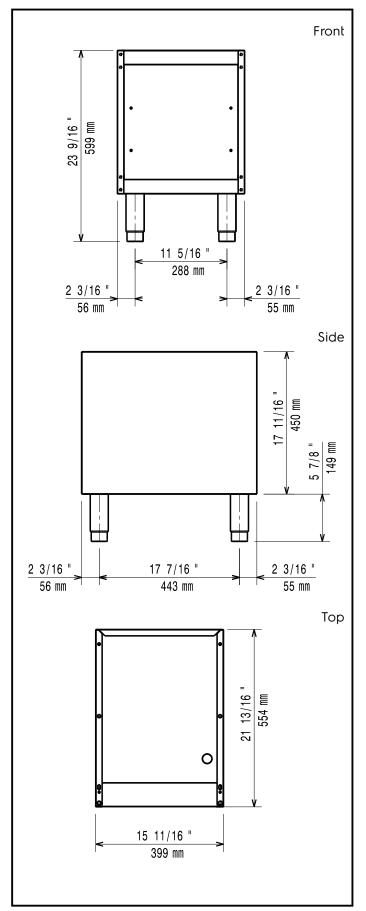

### **Key Information:**

External dimensions, Width:

**371263 (E7BAMD00000)** 400 mm External dimensions, Depth: 550 mm External dimensions, Height: 600 mm 10 kg

Modular Cooking Range Line 700XP Open Base Cupboard 1/2 Module with flanged feet